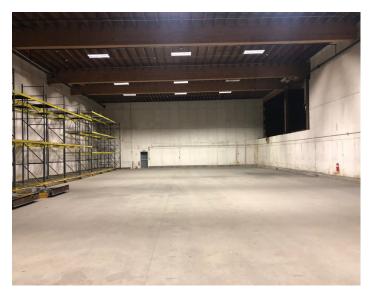

## **FOR LEASE**

425 Main Street North Southbury, CT 06488 14,800 S/F High Bay Warehouse or Manufacturing Space

(+/- 2,500 S/F Upper Level Available)
Under New Ownership and Renovations Underway
Offices to Suit - Large Yard & Parking Area
+/- 8,500 S/F 26' Clear & +/- 6,300 S/F 14' Clear
Great Location Minutes to I-84
Low Operating Expenses
Lease Rate: \$8.75 NNN

# PROPERTY DATA FORM

| PROPERTY ADDRESS | 425 Main Street North |  |
|------------------|-----------------------|--|
| CITY, STATE      | Southbury, CT 06488   |  |

| BUILDING INFO            |                         | MECHANICAL EQUIP. |                  |
|--------------------------|-------------------------|-------------------|------------------|
| Total S/F                | 55,334                  | Air Conditioning  | No               |
| Available                | 14,800                  | Sprinkler / Type  | Yes / dry        |
| Upper                    | +/- 2,500               | Type of Heat      | _                |
| Office Space             | +/- 500                 | OTHER             |                  |
| Available Drive in Doors | possible                | Acres             | 12.35            |
| Available docks          | 2                       | Zoning            | Industrial       |
| Ext. Construction        | Masonry                 | Parking           | Ample            |
| Ceiling Height           | +/- 8,500 24' clear     | Distance To       | 1.5 Miles / I-84 |
|                          | +/- 6,300 S/F 14' clear | TAXES             |                  |
| Roof                     | Rubber                  | Assessment        | \$1,444,270.00   |
| Date Built               | 1950 + Addition         | Appraisal         | \$2,063,240.00   |
| UTILITIES                | Tenant/Buyer to Verify  | Mill Rate         | 29               |
| Sewer                    | Septic                  | Taxes             | \$41,900.00      |
| Water                    | Well                    | TERMS             |                  |
| Gas                      | EverSource              | Lease             | \$8.75 NNN       |
| Electrical               | 400 amps 277/480 v      |                   |                  |