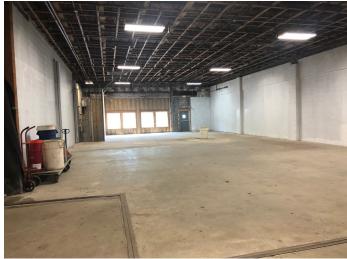

## **FOR LEASE**

425 Main Street North Southbury, CT 06488 14,800 S/F High Bay Warehouse or Manufacturing Space

(+/- 2,500 S/F Upper Level Available)
Under New Ownership and Renovations Underway
Offices to Suit - Large Yard & Parking Area
+/- 8,500 S/F 26' Clear & +/- 6,300 S/F 14' Clear
Great Location Minutes to I-84
Low Operating Expenses
Lease Rate: \$8.75 NNN

# PROPERTY DATA FORM

| PROPERTY ADDRESS | 425 Main Street North |  |
|------------------|-----------------------|--|
| CITY, STATE      | Southbury, CT 06488   |  |

| BUILDING INFO            |                         | MECHANICAL EQUIP. |                  |
|--------------------------|-------------------------|-------------------|------------------|
| Total S/F                | 55,334                  | Air Conditioning  | No               |
| Available                | 14,800                  | Sprinkler / Type  | Yes / dry        |
| Upper                    | +/- 2,500               | Type of Heat      | _                |
| Office Space             | +/- 500                 | OTHER             |                  |
| Available Drive in Doors | possible                | Acres             | 12.35            |
| Available docks          | 2                       | Zoning            | Industrial       |
| Ext. Construction        | Masonry                 | Parking           | Ample            |
| Ceiling Height           | +/- 8,500 24' clear     | Distance To       | 1.5 Miles / I-84 |
|                          | +/- 6,300 S/F 14' clear | TAXES             |                  |
| Roof                     | Rubber                  | Assessment        | \$1,444,270.00   |
| Date Built               | 1950 + Addition         | Appraisal         | \$2,063,240.00   |
| UTILITIES                | Tenant/Buyer to Verify  | Mill Rate         | 29               |
| Sewer                    | Septic                  | Taxes             | \$41,900.00      |
| Water                    | Well                    | TERMS             |                  |
| Gas                      | EverSource              | Lease             | \$8.75 NNN       |
| Electrical               | 400 amps 277/480 v      |                   |                  |