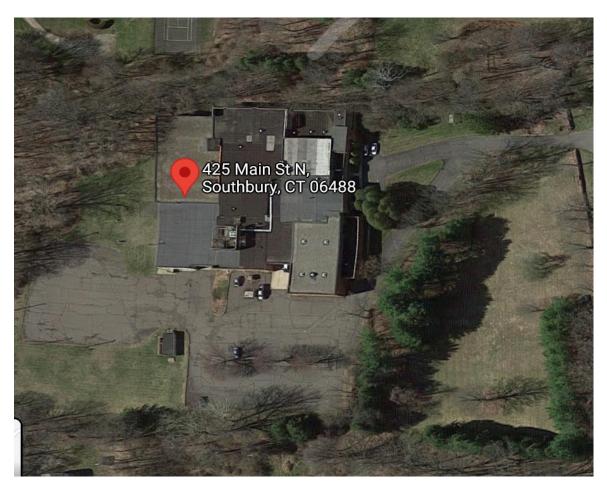

## **FOR LEASE**

425 Main Street North Southbury, CT 06488 14,800 S/F High Bay Warehouse or Manufacturing Space

(+/- 2,500 S/F Upper Level Available)
Under New Ownership and Renovations Underway
Offices to Suit - Large Yard & Parking Area
+/- 8,500 S/F 26' Clear & +/- 6,300 S/F 14' Clear
Great Location Minutes to I-84
Low Operating Expenses
Lease Rate: \$8.75 NNN

# PROPERTY DATA FORM

| PROPERTY ADDRESS | 425 Main Street North |  |
|------------------|-----------------------|--|
| CITY, STATE      | Southbury, CT 06488   |  |

| BUILDING INFO            |                         | MECHANICAL EQUIP. |                  |
|--------------------------|-------------------------|-------------------|------------------|
| Total S/F                | 55,334                  | Air Conditioning  | No               |
| Available                | 14,800                  | Sprinkler / Type  | Yes / dry        |
| Upper                    | +/- 2,500               | Type of Heat      | _                |
| Office Space             | +/- 500                 | OTHER             |                  |
| Available Drive in Doors | possible                | Acres             | 12.35            |
| Available docks          | 2                       | Zoning            | Industrial       |
| Ext. Construction        | Masonry                 | Parking           | Ample            |
| Ceiling Height           | +/- 8,500 24' clear     | Distance To       | 1.5 Miles / I-84 |
|                          | +/- 6,300 S/F 14' clear | TAXES             |                  |
| Roof                     | Rubber                  | Assessment        | \$1,444,270.00   |
| Date Built               | 1950 + Addition         | Appraisal         | \$2,063,240.00   |
| UTILITIES                | Tenant/Buyer to Verify  | Mill Rate         | 29               |
| Sewer                    | Septic                  | Taxes             | \$41,900.00      |
| Water                    | Well                    | TERMS             |                  |
| Gas                      | EverSource              | Lease             | \$8.75 NNN       |
| Electrical               | 400 amps 277/480 v      |                   |                  |