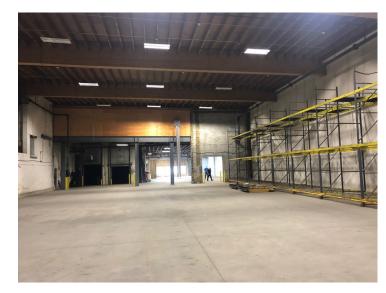

## **FOR LEASE**

425 Main Street North Southbury, CT 06488 14,800 S/F High Bay Warehouse or Manufacturing Space

(+/- 2,500 S/F Upper Level Available)
Under New Ownership and Renovations Underway
Offices to Suit - Large Yard & Parking Area
+/- 8,500 S/F 26' Clear & +/- 6,300 S/F 14' Clear
Great Location Minutes to I-84
Low Operating Expenses
Lease Rate: \$8.75 NNN

# PROPERTY DATA FORM

| PROPERTY ADDRESS | 425 Main Street North |  |
|------------------|-----------------------|--|
| CITY, STATE      | Southbury, CT 06488   |  |

| BUILDING INFO            |                         | MECHANICAL EQUIP. |                  |
|--------------------------|-------------------------|-------------------|------------------|
| Total S/F                | 55,334                  | Air Conditioning  | No               |
| Available                | 14,800                  | Sprinkler / Type  | Yes / dry        |
| Upper                    | +/- 2,500               | Type of Heat      | _                |
| Office Space             | +/- 500                 | OTHER             |                  |
| Available Drive in Doors | possible                | Acres             | 12.35            |
| Available docks          | 2                       | Zoning            | Industrial       |
| Ext. Construction        | Masonry                 | Parking           | Ample            |
| Ceiling Height           | +/- 8,500 24' clear     | Distance To       | 1.5 Miles / I-84 |
|                          | +/- 6,300 S/F 14' clear | TAXES             |                  |
| Roof                     | Rubber                  | Assessment        | \$1,444,270.00   |
| Date Built               | 1950 + Addition         | Appraisal         | \$2,063,240.00   |
| UTILITIES                | Tenant/Buyer to Verify  | Mill Rate         | 29               |
| Sewer                    | Septic                  | Taxes             | \$41,900.00      |
| Water                    | Well                    | TERMS             |                  |
| Gas                      | EverSource              | Lease             | \$8.75 NNN       |
| Electrical               | 400 amps 277/480 v      |                   |                  |