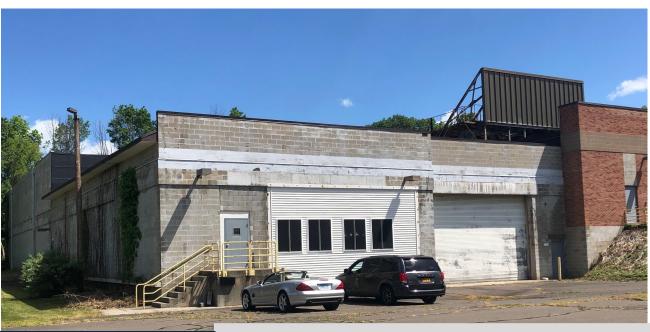

## **FOR LEASE**

425 Main Street North Southbury, CT 06488 14,800 S/F High Bay Warehouse or Manufacturing Space

(+/- 2,500 S/F Upper Level Available)
Under New Ownership and Renovations Underway
Offices to Suit - Large Yard & Parking Area
+/- 8,500 S/F 26' Clear & +/- 6,300 S/F 14' Clear
Great Location Minutes to I-84
Low Operating Expenses
Lease Rate: \$8.75 NNN

# PROPERTY DATA FORM

| PROPERTY ADDRESS | 425 Main Street North |  |
|------------------|-----------------------|--|
| CITY, STATE      | Southbury, CT 06488   |  |

| BUILDING INFO            |                         | MECHANICAL EQUIP. |                  |
|--------------------------|-------------------------|-------------------|------------------|
| Total S/F                | 55,334                  | Air Conditioning  | No               |
| Available                | 14,800                  | Sprinkler / Type  | Yes / dry        |
| Upper                    | +/- 2,500               | Type of Heat      | _                |
| Office Space             | +/- 500                 | OTHER             |                  |
| Available Drive in Doors | possible                | Acres             | 12.35            |
| Available docks          | 2                       | Zoning            | Industrial       |
| Ext. Construction        | Masonry                 | Parking           | Ample            |
| Ceiling Height           | +/- 8,500 24' clear     | Distance To       | 1.5 Miles / I-84 |
|                          | +/- 6,300 S/F 14' clear | TAXES             |                  |
| Roof                     | Rubber                  | Assessment        | \$1,444,270.00   |
| Date Built               | 1950 + Addition         | Appraisal         | \$2,063,240.00   |
| UTILITIES                | Tenant/Buyer to Verify  | Mill Rate         | 29               |
| Sewer                    | Septic                  | Taxes             | \$41,900.00      |
| Water                    | Well                    | TERMS             |                  |
| Gas                      | EverSource              | Lease             | \$8.75 NNN       |
| Electrical               | 400 amps 277/480 v      |                   |                  |