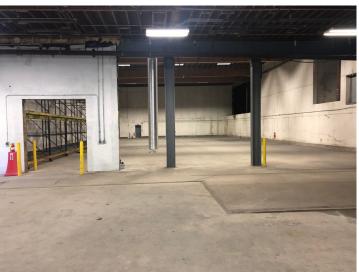

## **FOR LEASE**

425 Main Street North Southbury, CT 06488 14,800 S/F High Bay Warehouse or Manufacturing Space

(+/- 2,500 S/F Upper Level Available)
Under New Ownership and Renovations Underway
Offices to Suit - Large Yard & Parking Area
+/- 8,500 S/F 26' Clear & +/- 6,300 S/F 14' Clear
Great Location Minutes to I-84
Low Operating Expenses
Lease Rate: \$8.75 NNN

# PROPERTY DATA FORM

| PROPERTY ADDRESS | 425 Main Street North |  |
|------------------|-----------------------|--|
| CITY, STATE      | Southbury, CT 06488   |  |

| BUILDING INFO            |                         | MECHANICAL EQUIP. |                  |
|--------------------------|-------------------------|-------------------|------------------|
| Total S/F                | 55,334                  | Air Conditioning  | No               |
| Available                | 14,800                  | Sprinkler / Type  | Yes / dry        |
| Upper                    | +/- 2,500               | Type of Heat      | _                |
| Office Space             | +/- 500                 | OTHER             |                  |
| Available Drive in Doors | possible                | Acres             | 12.35            |
| Available docks          | 2                       | Zoning            | Industrial       |
| Ext. Construction        | Masonry                 | Parking           | Ample            |
| Ceiling Height           | +/- 8,500 24' clear     | Distance To       | 1.5 Miles / I-84 |
|                          | +/- 6,300 S/F 14' clear | TAXES             |                  |
| Roof                     | Rubber                  | Assessment        | \$1,444,270.00   |
| Date Built               | 1950 + Addition         | Appraisal         | \$2,063,240.00   |
| UTILITIES                | Tenant/Buyer to Verify  | Mill Rate         | 29               |
| Sewer                    | Septic                  | Taxes             | \$41,900.00      |
| Water                    | Well                    | TERMS             |                  |
| Gas                      | EverSource              | Lease             | \$8.75 NNN       |
| Electrical               | 400 amps 277/480 v      |                   |                  |