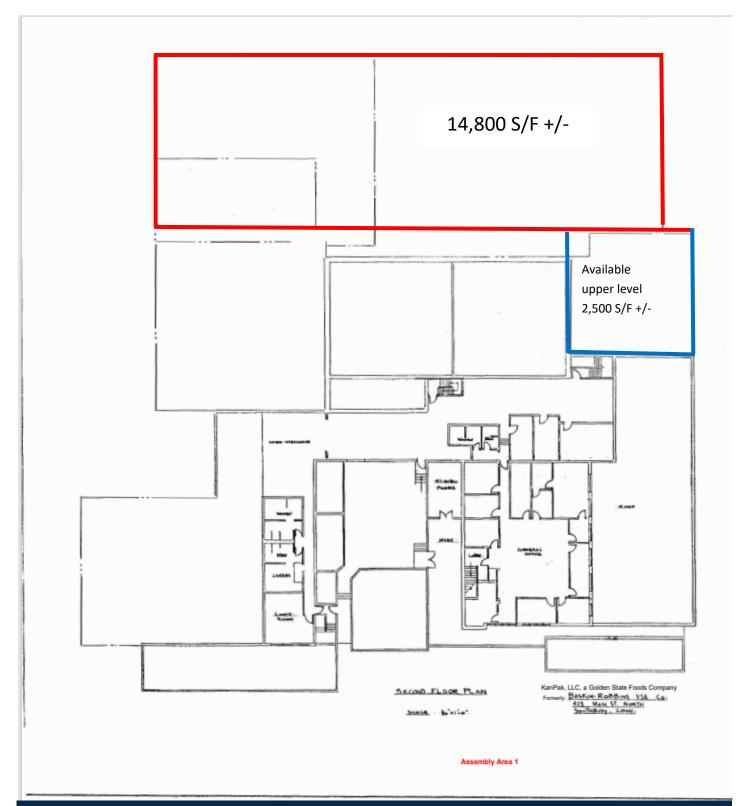

## **FOR LEASE**

425 Main Street North Southbury, CT 06488 14,800 S/F High Bay Warehouse or Manufacturing Space

(+/- 2,500 S/F Upper Level Available)
Under New Ownership and Renovations Underway
Offices to Suit - Large Yard & Parking Area
+/- 8,500 S/F 26' Clear & +/- 6,300 S/F 14' Clear
Great Location Minutes to I-84
Low Operating Expenses
Lease Rate: \$8.75 NNN

# PROPERTY DATA FORM

| PROPERTY ADDRESS | 425 Main Street North |  |
|------------------|-----------------------|--|
| CITY, STATE      | Southbury, CT 06488   |  |

| BUILDING INFO            |                         | MECHANICAL EQUIP. |                  |
|--------------------------|-------------------------|-------------------|------------------|
| Total S/F                | 55,334                  | Air Conditioning  | No               |
| Available                | 14,800                  | Sprinkler / Type  | Yes / dry        |
| Upper                    | +/- 2,500               | Type of Heat      | _                |
| Office Space             | +/- 500                 | OTHER             |                  |
| Available Drive in Doors | possible                | Acres             | 12.35            |
| Available docks          | 2                       | Zoning            | Industrial       |
| Ext. Construction        | Masonry                 | Parking           | Ample            |
| Ceiling Height           | +/- 8,500 24' clear     | Distance To       | 1.5 Miles / I-84 |
|                          | +/- 6,300 S/F 14' clear | TAXES             |                  |
| Roof                     | Rubber                  | Assessment        | \$1,444,270.00   |
| Date Built               | 1950 + Addition         | Appraisal         | \$2,063,240.00   |
| UTILITIES                | Tenant/Buyer to Verify  | Mill Rate         | 29               |
| Sewer                    | Septic                  | Taxes             | \$41,900.00      |
| Water                    | Well                    | TERMS             |                  |
| Gas                      | EverSource              | Lease             | \$8.75 NNN       |
| Electrical               | 400 amps 277/480 v      |                   |                  |