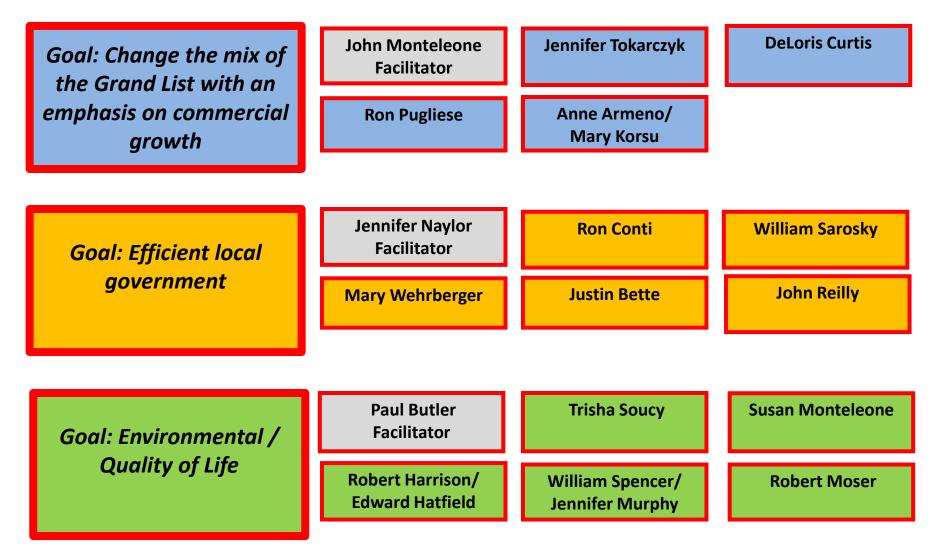

## **Southbury Strategic Planning Task Force**

Rev 07-11-17

| Voting Members      |                                                   |                                                        | Advisory Members   |
|---------------------|---------------------------------------------------|--------------------------------------------------------|--------------------|
| John Monteleo       | First Se                                          | <b>Nanville</b>                                        | Jennifer Naylor    |
| Chair               |                                                   | electman                                               | Vice Chair         |
| (Former Selectma    |                                                   | officio)                                               | (Selectman)        |
| Planning Commission | Economic Development                              | Zoning Commission                                      | Inland Wetlands    |
| Robert Harrison/    | Anne Armeno/                                      | Susan Monteleone/                                      | William Spencer/   |
| Edward Hatfield     | Mary Korsu                                        | Alternate                                              | Jennifer Murphy    |
| Justin Bette        | Ron Pugliese                                      | Ron Conti, President                                   | Board of Finance   |
| Member              | Member                                            | (Heritage Village                                      | John Reilly/       |
| (Selectman)         | (Former Selectman)                                | Master Association)                                    | Jennifer Tokarczyk |
| Community           | Community                                         | Community                                              | Community          |
| Representative      | Representative                                    | Representative                                         | Representative     |
| Paul Butler         | Mary Wehrberger                                   | Trisha Soucy                                           | Robert Moser       |
|                     | Town Employee<br>William Sarosky<br>Fiscal Office | Town Employee<br>DeLoris Curtis<br>Planning Department |                    |

Note: Advisors are Non-Voting Members Alternates attend and may vote if a designated member is not available to attend