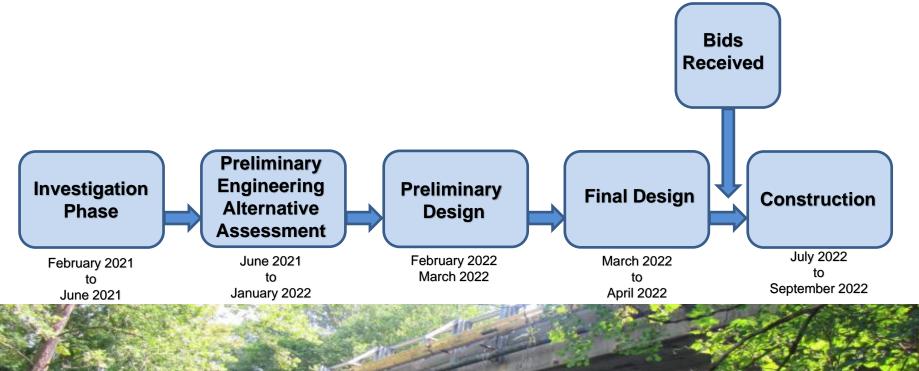

# **TOWN OF SOUTHBURY**

PUBLIC INFORMATION PRESENTATION

REHABILITATION OF HERITAGE ROAD BRIDGE

over

POMPERAUG RIVER

JUNE 8, 2022



#### **Project Team**

#### Owner:

Town of SOUTHBURY

#### **Prime Consultant:**

Cardinal Engineering Associates, Inc.
(Structural, Highway, Hydraulic, Drainage Design and Permitting)

Wetland Scientist and Environmental Biology:

Soil Science and Environmental Services, Inc.



### **Location Map**





#### **Aerial View**





## **Project Timeline**





### **Project Goals**

Repair Bridge Components that have deteriorated including:

**Bridge Wearing Surface** 

**Bridge Deck Concrete** 

**Expansion Joints** 

Substructure Concrete



## **Existing Conditions**



**Bridge Deck Surface** 



**Bridge Deck / Joint** 



**Bridge Joint** 



**Deteriorated Concrete – Underside of Structure** 



## Existing Bridge Current Plan View



#### HERITAGE ROAD GENERAL BRIDGE PLAN

#### LEGEND

SCALE: N.T.S.

- (1) MILL & OVERLAY APPROACH SLAB
- ② REMOVE WEARING SURFACE, REPAIR CONCRETE BEAMS, REPAIR/REPLACE BEAM SHEAR KEY GROUT, INSTALL MEMBRANE & NEW HMA WEARING SURFACE
- (3) REPLACE COMPRESSION JOINTS & HEADERS WITH ASPHALTIC PLUG
- (4) REPLACE EX. GUIDE RAIL END WITH NEW R-B TERMINAL SECTION

REHABILITATION OF BRIDGES NO. 04466 FLOOD BRID