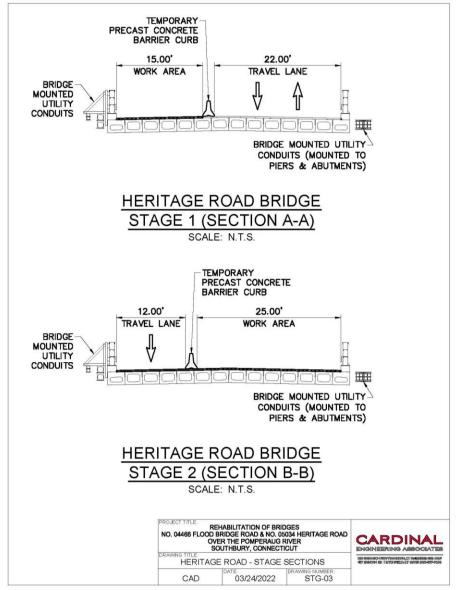

Concrete



## **Existing Conditions**



**Bridge Deck Surface** 



**Bridge Deck / Joint** 



**Bridge Joint** 



**Deteriorated Concrete – Underside of Structure** 



## Existing Bridge Current Plan View



#### HERITAGE ROAD GENERAL BRIDGE PLAN

#### LEGEND

SCALE: N.T.S.

- (1) MILL & OVERLAY APPROACH SLAB
- ② REMOVE WEARING SURFACE, REPAIR CONCRETE BEAMS, REPAIR/REPLACE BEAM SHEAR KEY GROUT, INSTALL MEMBRANE & NEW HMA WEARING SURFACE
- (3) REPLACE COMPRESSION JOINTS & HEADERS WITH ASPHALTIC PLUG
- (4) REPLACE EX. GUIDE RAIL END WITH NEW R-B TERMINAL SECTION

REHABILITATION OF BRIDGES NO. 04466 FLOOD BRIDGE ROAD & NO. 05034 HERITAGE ROAD OVER THE POMPERAUG RIVER SOUTHBURY, CONNECTICUT

HERITAGE ROAD BIRDGE - GENERAL PLAN 03/24/2022

CAD

DRAWING NUMBER PLA-03

























#### **DETOUR**



#### Construction Schedule / Cost

#### **Anticipated Project Schedule:**

Design / Permit Completion: April 2022

• Start of construction: Summer 2022

• End of Construction: Fall 2022





#### **Contact Information**

#### Town of SOUTHBURY

Gerald Lukowski, Director of Public Works

Phone: (203) 262-0632

Email: publicworks@southbury-ct.gov

#### Cardinal Engineering Associates, Inc.

Gary J. Giroux, P.E. – Sr. Project Manager

Phone: (203) 238-1969

Email: gary@cardinal-engineering.com