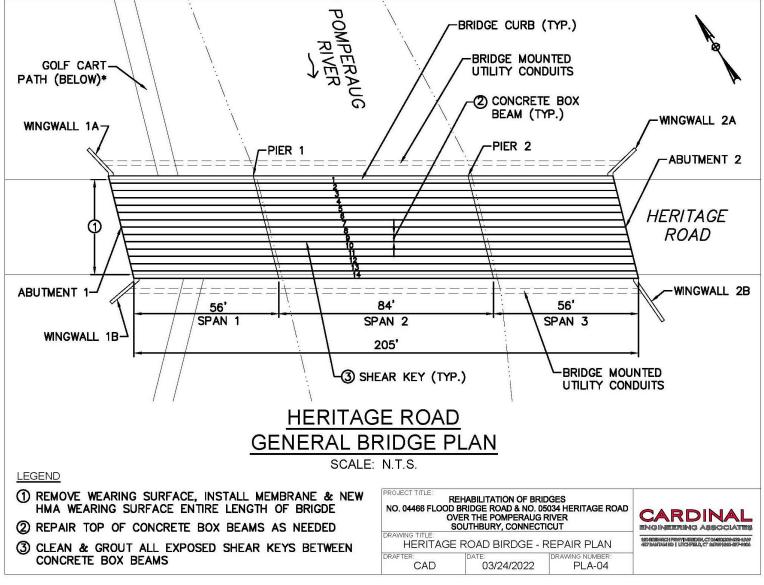

#### HERITAGE ROAD GENERAL BRIDGE PLAN

#### LEGEND

SCALE: N.T.S.

- (1) MILL & OVERLAY APPROACH SLAB
- ② REMOVE WEARING SURFACE, REPAIR CONCRETE BEAMS, REPAIR/REPLACE BEAM SHEAR KEY GROUT, INSTALL MEMBRANE & NEW HMA WEARING SURFACE
- (3) REPLACE COMPRESSION JOINTS & HEADERS WITH ASPHALTIC PLUG
- (4) REPLACE EX. GUIDE RAIL END WITH NEW R-B TERMINAL SECTION

REHABILITATION OF BRIDGES NO. 04466 FLOOD BRIDGE ROAD & NO. 05034 HERITAGE ROAD OVER THE POMPERAUG RIVER SOUTHBURY, CONNECTICUT

HERITAGE ROAD BIRDGE - GENERAL PLAN 03/24/2022

CAD

DRAWING NUMBER PLA-03