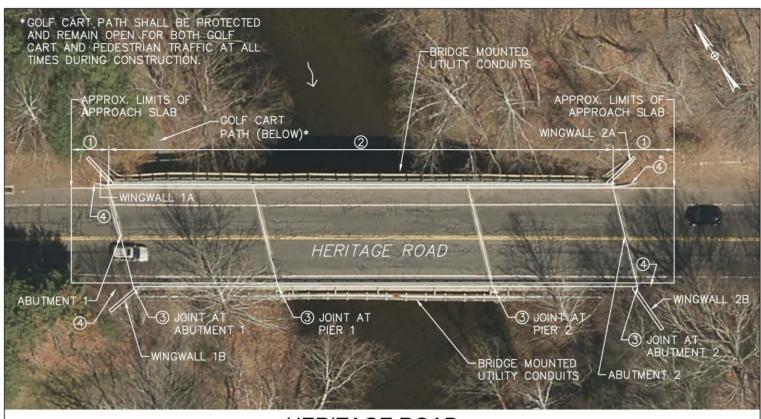

## Existing Bridge Current Plan View

#### HERITAGE ROAD GENERAL BRIDGE PLAN

#### LEGEND

SCALE: N.T.S.

- (1) MILL & OVERLAY APPROACH SLAB
- ② REMOVE WEARING SURFACE, REPAIR CONCRETE BEAMS, REPAIR/REPLACE BEAM SHEAR KEY GROUT, INSTALL MEMBRANE & NEW HMA WEARING SURFACE
- (3) REPLACE COMPRESSION JOINTS & HEADERS WITH ASPHALTIC PLUG
- (4) REPLACE EX. GUIDE RAIL END WITH NEW R-B TERMINAL SECTION

REHABILITATION OF BRIDGES NO. 04466 FLOOD BRIDGE ROAD & NO. 05034 HERITAGE ROAD OVER THE POMPERAUG RIVER SOUTHBURY, CONNECTICUT

HERITAGE ROAD BIRDGE - GENERAL PLAN 03/24/2022

CAD

DRAWING NUMBER PLA-03