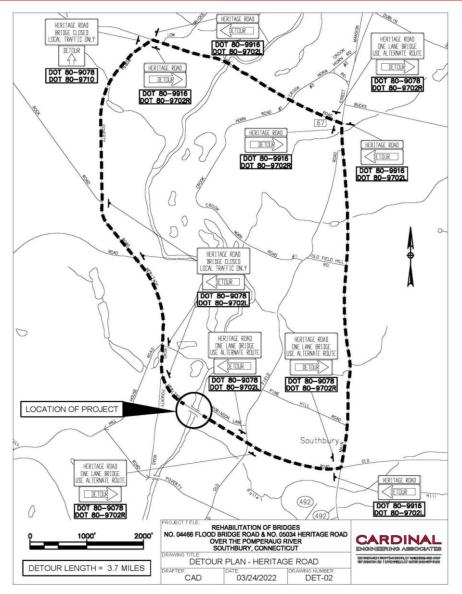

ting Conditions**



**Bridge Deck Surface** 



**Bridge Deck / Joint** 



**Bridge Joint** 



**Deteriorated Concrete – Underside of Structure** 



## Existing Bridge Current Plan View



#### HERITAGE ROAD GENERAL BRIDGE PLAN

#### LEGEND

SCALE: N.T.S.

- (1) MILL & OVERLAY APPROACH SLAB
- ② REMOVE WEARING SURFACE, REPAIR CONCRETE BEAMS, REPAIR/REPLACE BEAM SHEAR KEY GROUT, INSTALL MEMBRANE & NEW HMA WEARING SURFACE
- (3) REPLACE COMPRESSION JOINTS & HEADERS WITH ASPHALTIC PLUG
- (4) REPLACE EX. GUIDE RAIL END WITH NEW R-B TERMINAL SECTION

REHABILITATION OF BRIDGES NO. 04466 FLOOD BRIDGE ROAD & NO. 05034 HERITAGE ROAD OVER THE POMPERAUG RIVER SOUTHBURY, CONNECTICUT

HERITAGE ROAD BIRDGE - GENERAL PLAN 03/24/2022

CAD

DRAWING NUMBER PLA-03

























#### **DETOUR**



#### Construction Schedule / Cost

#### **Anticipated Project Schedule:**

Design / Permit Completion: April 2022

• Start of construction: Summer 2022

• End of Construction: Fall 2022





#### **Contact Information**

#### Town of SOUTHBURY

Gerald Lukowski, Director of Public Works

Phone: (203) 262-0632

Email: publicworks@southbury-ct.gov

#### Cardinal Engineering Associates, Inc.

Gary J. Giroux, P.E. – Sr. Project Manager

Phone: (203) 238-1969

Email: gary@cardinal-engineering.com