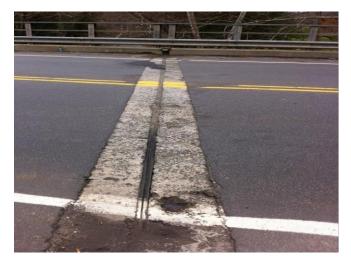

## **Existing Conditions**

**Bridge Deck Surface** 

**Bridge Deck / Joint** 

**Bridge Joint** 

**Deteriorated Concrete – Underside of Structure** 