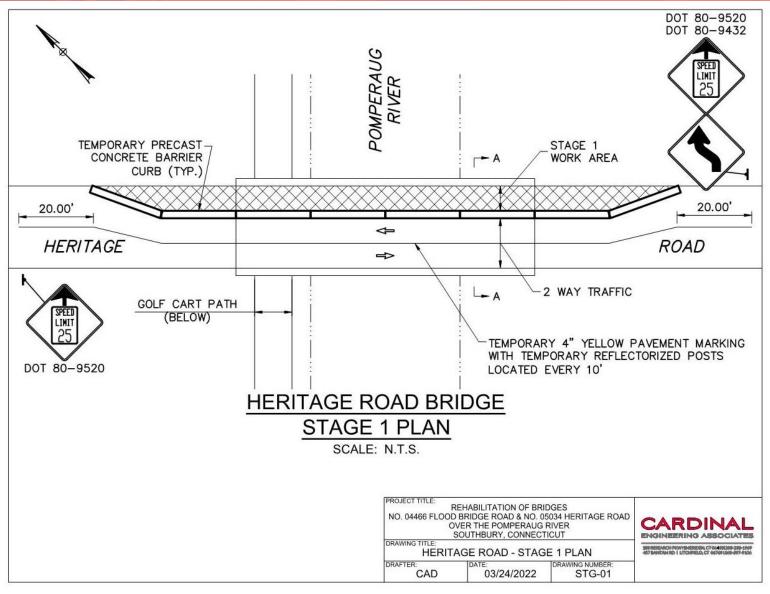

ructure Concrete



## **Existing Conditions**



**Bridge Deck Surface** 



**Bridge Deck / Joint** 



**Bridge Joint** 



**Deteriorated Concrete – Underside of Structure** 



## Existing Bridge Current Plan View



#### HERITAGE ROAD GENERAL BRIDGE PLAN

#### LEGEND

SCALE: N.T.S.

- (1) MILL & OVERLAY APPROACH SLAB
- ② REMOVE WEARING SURFACE, REPAIR CONCRETE BEAMS, REPAIR/REPLACE BEAM SHEAR KEY GROUT, INSTALL MEMBRANE & NEW HMA WEARING SURFACE
- (3) REPLACE COMPRESSION JOINTS & HEADERS WITH ASPHALTIC PLUG
- (4) REPLACE EX. GUIDE RAIL END WITH NEW R-B TERMINAL SECTION

REHABILITATION OF BRIDGES NO. 04466 FLOOD BRIDGE ROAD & NO. 05034 HERITAGE ROAD OVER THE POMPERAUG RIVER SOUTHBURY, CONNECTICUT

HERITAGE ROAD BIRDGE - GENERAL PLAN 03/24/2022

CAD

DRAWING NUMBER PLA-03

























#### **DETOUR**



#### Construction Schedule / Cost

#### **Anticipated Project Schedule:**

Design / Permit Completion: April 2022

• Start of construction: Summer 2022

• End of Construction: Fall 2022





#### **Contact Information**

#### Town of SOUTHBURY

Gerald Lukowski, Director of Public Works

Phone: (203) 262-0632

Email: publicworks@southbury-ct.gov

#### Cardinal Engineering Associates, Inc.

Gary J. Giroux, P.E. – Sr. Project Manager

Phone: (203) 238-1969

Email: gary@cardinal-engineering.com