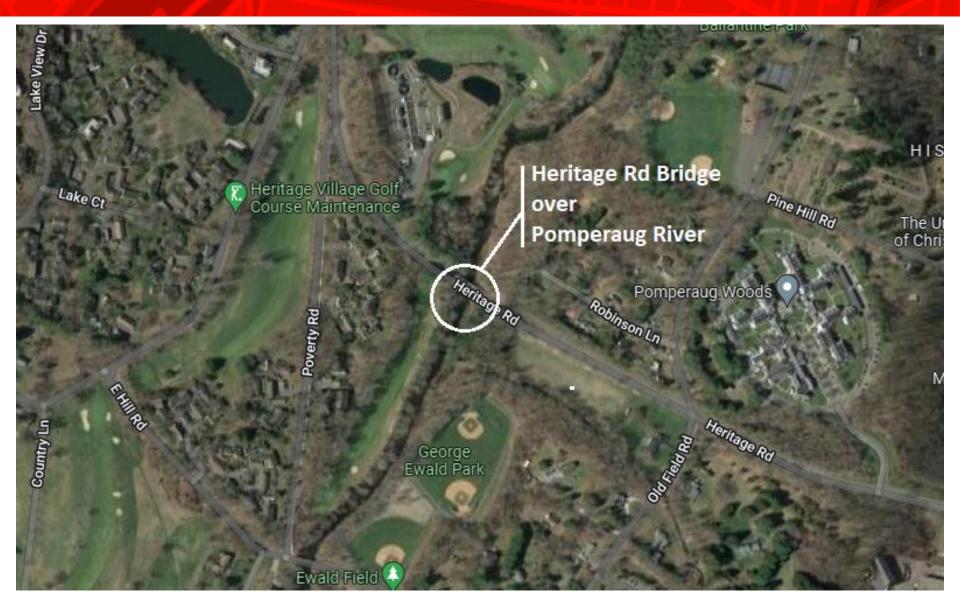

# **TOWN OF SOUTHBURY**

PUBLIC INFORMATION PRESENTATION

REHABILITATION OF HERITAGE ROAD BRIDGE

over

POMPERAUG RIVER

JUNE 8, 2022



#### **Project Team**

#### Owner:

Town of SOUTHBURY

#### **Prime Consultant:**

Cardinal Engineering Associates, Inc.
(Structural, Highway, Hydraulic, Drainage Design and Permitting)

Wetland Scientist and Environmental Biology:

Soil Science and Environmental Services, Inc.



### **Location Map**





#### **Aerial View**





## **Project Timeline**





### **Project Goals**

Repair Bridge Components that have deteriorated including:

**Bridge Wearing Surface** 

**Bridge Deck Concrete** 

**Expansion Joints** 

Substructure Concrete



## **Existing Conditions**



**Bridge Deck Surface** 



**Bridge Deck / Joint** 



**Bridge Joint** 



**Deteriorated Concrete – Underside of Structure** 



## Existing Bridge Current Plan View



#### HERITAGE ROAD GENERAL BRIDGE PLAN

#### LEGEND

SCALE: N.T.S.

- (1) MILL & OVERLAY APPROACH SLAB
- ② REMOVE WEARING SURFACE, REPAIR CONCRETE BEAMS, REPAIR/REPLACE BEAM SHEAR KEY GROUT, INSTALL MEMBRANE & NEW HMA WEARING SURFACE
- (3) REPLACE COMPRESSION JOINTS & HEADERS WITH ASPHALTIC PLUG
- (4) REPLACE EX. GUIDE RAIL END WITH NEW R-B TERMINAL SECTION

REHABILITATION OF