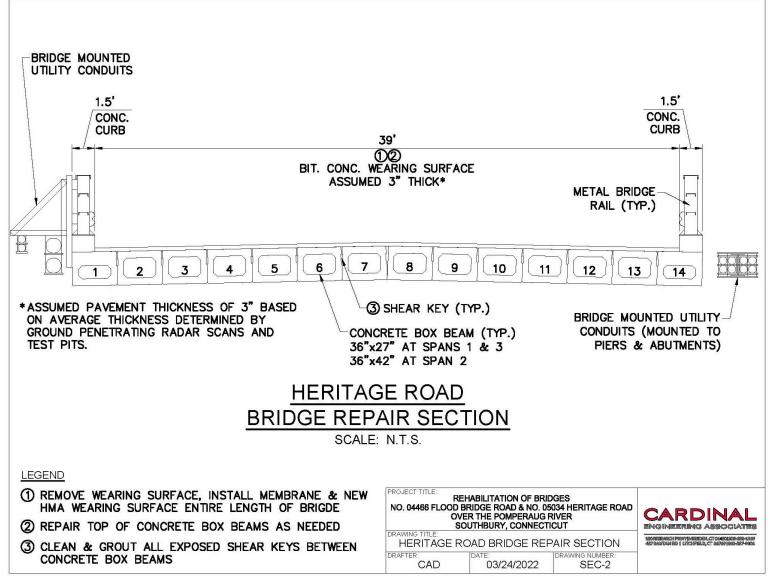

#### LEGEND

SCALE: N.T.S.

- (1) MILL & OVERLAY APPROACH SLAB
- ② REMOVE WEARING SURFACE, REPAIR CONCRETE BEAMS, REPAIR/REPLACE BEAM SHEAR KEY GROUT, INSTALL MEMBRANE & NEW HMA WEARING SURFACE
- (3) REPLACE COMPRESSION JOINTS & HEADERS WITH ASPHALTIC PLUG
- (4) REPLACE EX. GUIDE RAIL END WITH NEW R-B TERMINAL SECTION

REHABILITATION OF BRIDGES NO. 04466 FLOOD BRIDGE ROAD & NO. 05034 HERITAGE ROAD OVER THE POMPERAUG RIVER SOUTHBURY, CONNECTICUT

HERITAGE ROAD BIRDGE - GENERAL PLAN 03/24/2022

CAD

DRAWING NUMBER PLA-03