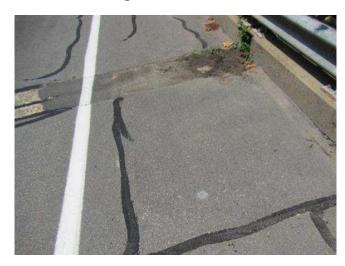

## **Existing Conditions**

**Bridge Deck Surface** 

**Bridge Deck / Joint** 

**Bridge Joint** 

**Deteriorated Concrete – Underside of Structure** 