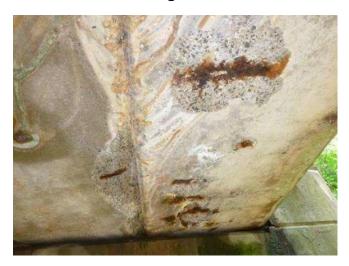

## **Existing Conditions**

**Bridge Deck Surface** 

**Bridge Deck / Joint** 

**Bridge Joint** 

**Deteriorated Concrete – Underside of Structure** 