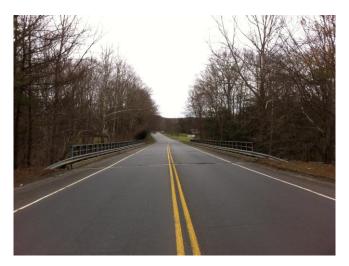

## **Existing Conditions**

**Bridge Deck Surface** 

**Bridge Deck / Joint** 

**Bridge Joint** 

**Deteriorated Concrete – Underside of Structure** 