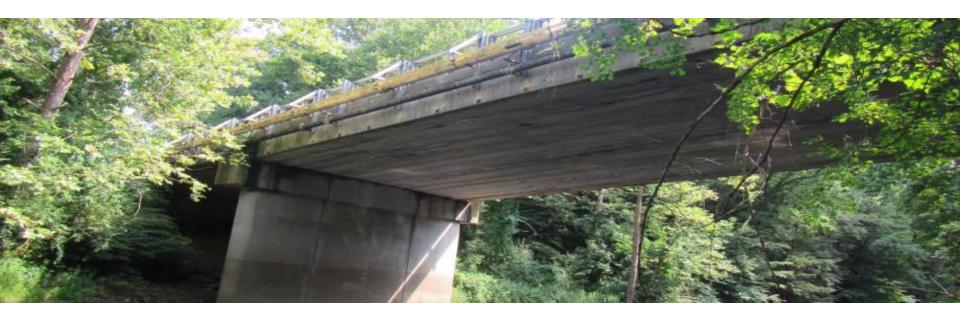

## **Existing Conditions**

**Bridge Deck Surface** 

**Bridge Deck / Joint** 

**Bridge Joint** 

**Deteriorated Concrete – Underside of Structure** 