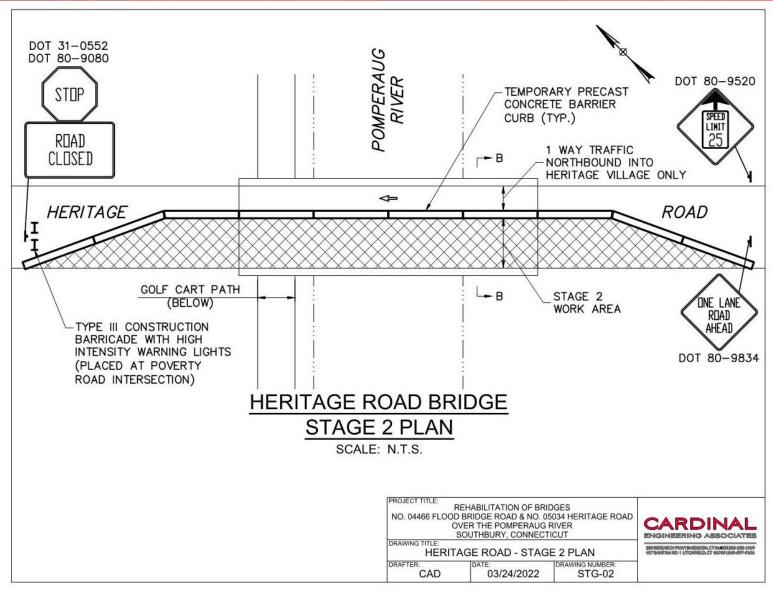

ure Concrete



## **Existing Conditions**



**Bridge Deck Surface** 



**Bridge Deck / Joint** 



**Bridge Joint** 



**Deteriorated Concrete – Underside of Structure** 



## Existing Bridge Current Plan View



#### HERITAGE ROAD GENERAL BRIDGE PLAN

#### LEGEND

SCALE: N.T.S.

- (1) MILL & OVERLAY APPROACH SLAB
- ② REMOVE WEARING SURFACE, REPAIR CONCRETE BEAMS, REPAIR/REPLACE BEAM SHEAR KEY GROUT, INSTALL MEMBRANE & NEW HMA WEARING SURFACE
- (3) REPLACE COMPRESSION JOINTS & HEADERS WITH ASPHALTIC PLUG
- (4) REPLACE EX. GUIDE RAIL END WITH NEW R-B TERMINAL SECTION

REHABILITATION OF BRIDGES NO. 04466 FLOOD BRIDGE ROAD & NO. 05034 HERITAGE ROAD OVER THE POMPERAUG RIVER SOUTHBURY, CONNECTICUT

HERITAGE ROAD BIRDGE - GENERAL PLAN 03/24/2022

CAD

DRAWING NUMBER PLA-03

























#### **DETOUR**



#### Construction Schedule / Cost

#### **Anticipated Project Schedule:**

Design / Permit Completion: April 2022

• Start of construction: Summer 2022

• End of Construction: Fall 2022





#### **Contact Information**

#### Town of SOUTHBURY

Gerald Lukowski, Director of Public Works

Phone: (203) 262-0632

Email: publicworks@southbury-ct.gov

#### Cardinal Engineering Associates, Inc.

Gary J. Giroux, P.E. – Sr. Project Manager

Phone: (203) 238-1969

Email: gary@cardinal-engineering.com