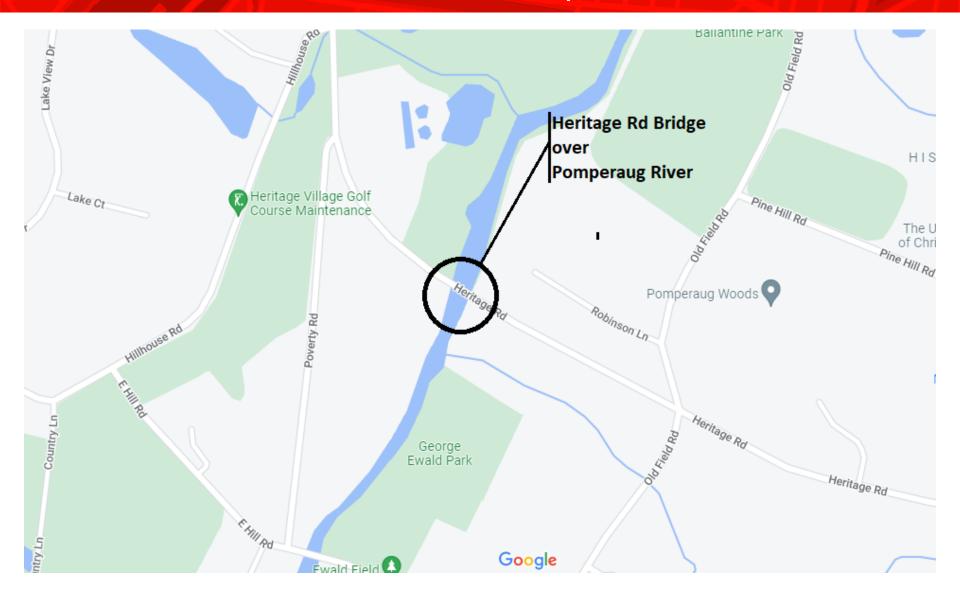

# **TOWN OF SOUTHBURY**

PUBLIC INFORMATION PRESENTATION

REHABILITATION OF HERITAGE ROAD BRIDGE

over

POMPERAUG RIVER

JUNE 8, 2022



#### **Project Team**

#### Owner:

Town of SOUTHBURY

#### **Prime Consultant:**

Cardinal Engineering Associates, Inc.
(Structural, Highway, Hydraulic, Drainage Design and Permitting)

Wetland Scientist and Environmental Biology:

Soil Science and Environmental Services, Inc.



### **Location Map**





#### **Aerial View**





## **Project Timeline**





### **Project Goals**

Repair Bridge Components that have deteriorated including:

**Bridge Wearing Surface** 

**Bridge Deck Concrete** 

**Expansion Joints** 

Substructure Concrete



## **Existing Conditions**



**Bridge Deck Surface** 



**Bridge Deck / Joint** 



**Bridge Joint** 



**Deteriorated Concrete – Underside of Structure** 



## Existing Bridge Current Plan View



#### HERITAGE ROAD GENERAL BRIDGE PLAN

#### LEGEND

SCALE: N.T.S.

- (1) MILL & OVERLAY APPROACH SLAB
- ② REMOVE WEARING SURFACE, REPAIR CONCRETE BEAMS, REPAIR/REPLACE BEAM SHEAR KEY GROUT, INSTALL MEMBRANE & NEW HMA WEARING SURFACE
- (3) REPLACE COMPRESSION JOINTS & HEADERS WITH ASPHALTIC PLUG
- (4) REPLACE EX. GUIDE RAIL END WITH NEW R-B TERMINAL