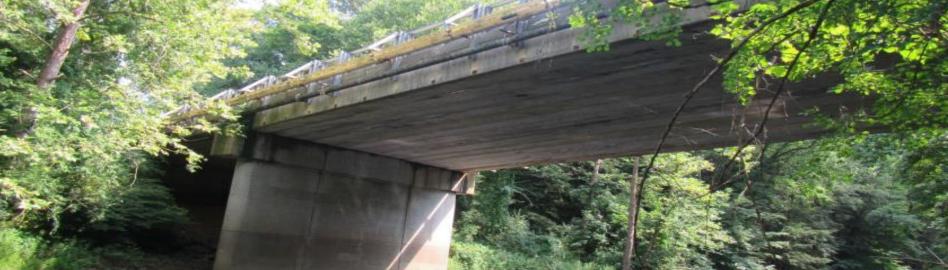

## **Existing Conditions**

**Bridge Deck Surface** 

**Bridge Deck / Joint** 

**Bridge Joint** 

**Deteriorated Concrete – Underside of Structure** 