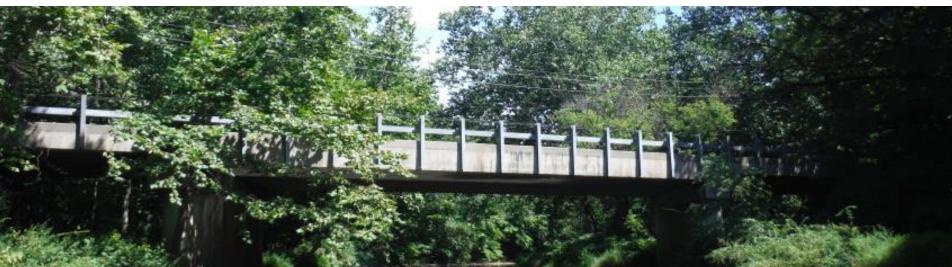

# **Existing Conditions**

**Bridge Deck Surface** 

**Bridge Deck / Joint** 

**Bridge Joint** 

**Deteriorated Concrete – Underside of Structure** 