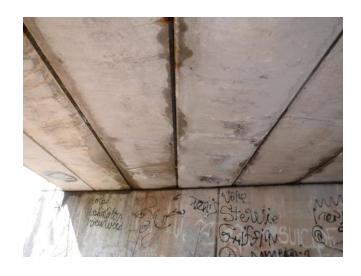

# **Existing Conditions**

**Bridge Deck Surface** 

**Bridge Deck / Joint** 

**Bridge Joint** 

**Deteriorated Concrete – Underside of Structure** 