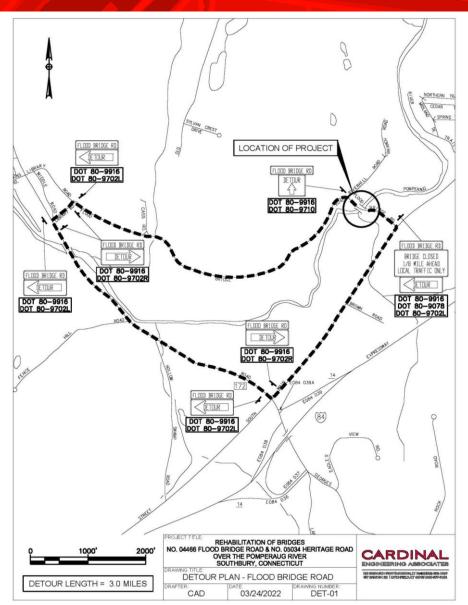

EHABILITATION OF BRIDGES
NO. 04466 FLOOD BRIDGE ROAD & NO. 05034 HERITAGE ROAD
OVER THE POMPERAUG RIVER
SOUTHBURY, CONNECTICUT

DRAWING TITLE:

FLOOD BRIDGE ROAD BIRDGE - GENERAL PLAN

CAD

03/24/2022

ERAL PLAN

PLA-01



# **Proposed Project**





# **Proposed Project**



#### **LEGEND**

- 1 REMOVE WEARING SURFACE, INSTALL MEMBRANE & NEW HMA WEARING SURFACE ENTIRE LENGTH OF BRIGDE
- (2) REPAIR TOP OF CONCRETE BOX BEAMS AS NEEDED
- (3) CLEAN & GROUT ALL EXPOSED SHEAR KEYS BETWEEN CONCRETE BOX BEAMS

PROJECT TITLE REHABILITATION OF BRIDGES NO. 04466 FLOOD BRIDGE ROAD & NO. 05034 HERITAGE ROAD OVER THE POMPERAUG RIVER SOUTHBURY, CONNECTICUT

FLOOD BRIDGE ROAD BRIDGE REPAIR SECTION DRAFTER: DRAWING NUMBER:

CAD 03/24/2022 SEC-01





**BRIDGE REPAIR SECTION** SCALE: N.T.S.

# **DETOUR**



Bridge to be closed for Rehabilitation



## Construction Schedule / Cost

## **Anticipated Project Schedule:**

Design / Permit Completion: April 2022

Start of construction: Summer 2022

• End of Construction: Fall 2022





## **Contact Information**

## Town of SOUTHBURY

Gerald Lukowski, Director of Public Works

Phone: (203) 262-0623

Email: publicworks@southbury-ct.gov

## Cardinal Engineering Associates, Inc.

Gary J. Giroux, P.E. – Sr. Project Manager

Phone: (203) 238-1969

Email: gary@cardinal-engineering.com





# Questions THANK YOU QUESTIONS TOWN OF SOUTHBURY - FLOOD BRIDGE ROAD BRIDGE REHABILITATION