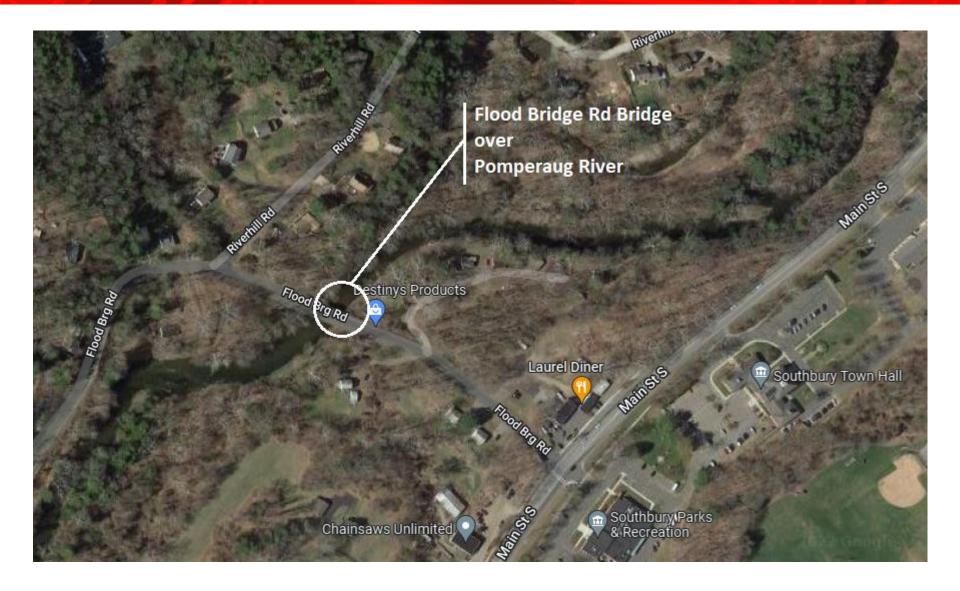

# TOWN OF SOUTHBURY

PUBLIC INFORMATION PRESENTATION

REHABILITATION OF FLOOD BRIDGE ROAD BRIDGE

over

**POMPERAUG RIVER** 

JUNE 8, 2022



# **Project Team**

### Owner:

Town of SOUTHBURY

## **Prime Consultant:**

Cardinal Engineering Associates, Inc.
(Structural, Highway, Hydraulic, Drainage Design and Permitting)

Wetland Scientist and Environmental Biology:

Soil Science and Environmental Services, Inc.



# **Location Map**





# **Aerial View**





# **Project Timeline**







# **Project Goals**

Repair Bridge Components that have deteriorated including:

**Bridge Wearing Surface** 

**Bridge Deck Concrete** 

**Expansion Joints** 

Substructure Concrete



# **Existing Conditions**



**Bridge Deck Surface** 



**Bridge Deck / Joint** 



**Bridge Joint** 



**Deteriorated Concrete – Underside of Structure** 



# Existing Bridge Current Plan View



# FLOOD BRIDGE ROAD GENERAL BRIDGE PLAN

SCALE: N.T.S.

#### LEGEND

1 MILL & OVERLAY APPROACH SLAB

② REMOVE WEARING SURFACE, REPAIR CONCRETE BEAMS, REPAIR/REPLACE BEAM SHEAR KEY GROUT, INSTALL MEMBRANE & NEW HMA WEARING SURFACE

(3) REPLACE COMPRESSION JOINTS & HEADERS WITH ASPHALTIC PLUG JOINTS

#### ROJECT TITLE

REHABILITATION OF BRIDGES
NO. 04466 FLOOD BRIDGE ROAD & NO. 05