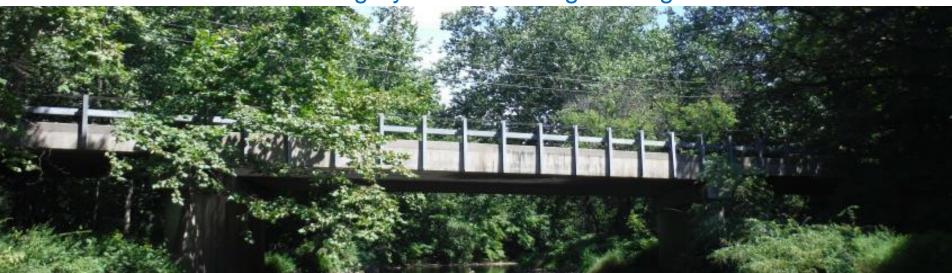

# **Existing Conditions**

**Bridge Deck Surface** 

**Bridge Deck / Joint** 

**Bridge Joint** 

**Deteriorated Concrete – Underside of Structure** 