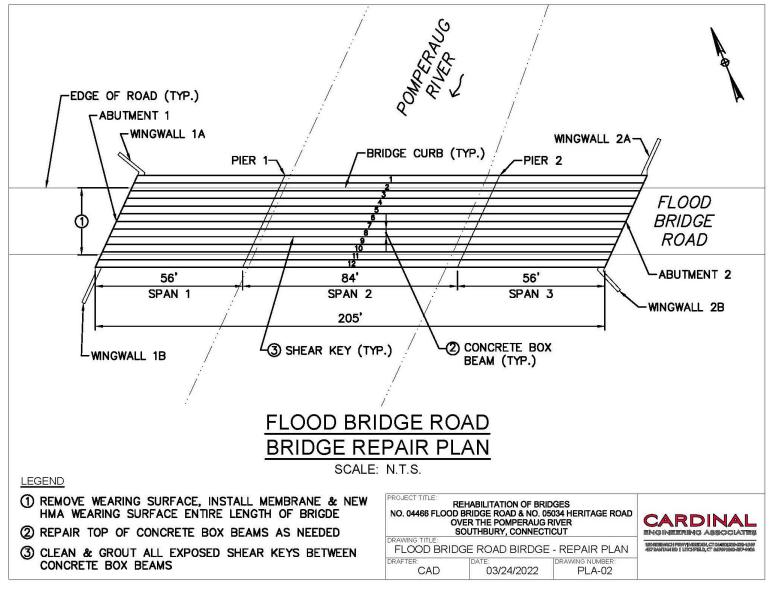

# FLOOD BRIDGE ROAD GENERAL BRIDGE PLAN

SCALE: N.T.S.

#### LEGEND

1 MILL & OVERLAY APPROACH SLAB

② REMOVE WEARING SURFACE, REPAIR CONCRETE BEAMS, REPAIR/REPLACE BEAM SHEAR KEY GROUT, INSTALL MEMBRANE & NEW HMA WEARING SURFACE

(3) REPLACE COMPRESSION JOINTS & HEADERS WITH ASPHALTIC PLUG JOINTS

#### ROJECT TITLE

REHABILITATION OF BRIDGES
NO. 04466 FLOOD BRIDGE ROAD & NO. 05034 HERITAGE ROAD
OVER THE POMPERAUG RIVER
SOUTHBURY, CONNECTICUT

DRAWING TITLE:

FLOOD BRIDGE ROAD BIRDGE - GENERAL PLAN

CAD

03/24/2022

ERAL PLAN

PLA-01

#### **LEGEND**

- 1 REMOVE WEARING SURFACE, INSTALL MEMBRANE & NEW HMA WEARING SURFACE ENTIRE LENGTH OF BRIGDE
- (2) REPAIR TOP OF CONCRETE BOX BEAMS AS NEEDED
- (3) CLEAN & GROUT ALL EXPOSED SHEAR KEYS BETWEEN CONCRETE BOX BEAMS

PROJECT TITLE REHABILITATION OF BRIDGES NO. 04466 FLOOD BRIDGE ROAD & NO. 05034 HERITAGE ROAD OVER THE POMPERAUG RIVER SOUTHBURY, CONNECTICUT

FLOOD BRIDGE ROAD BRIDGE REPAIR SECTION DRAFTER: DRAWING NUMBER:

CAD 03/24/2022 SEC-01

**BRIDGE REPAIR SECTION** SCALE: N.T.S.