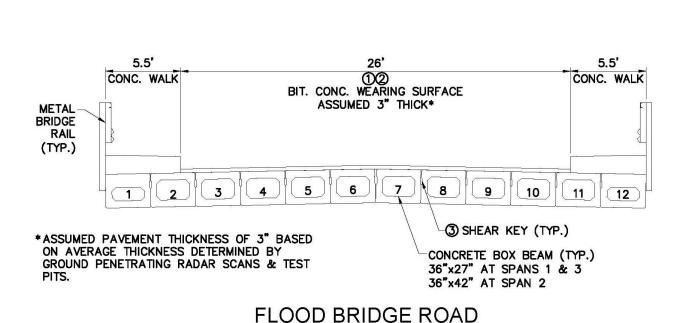

#### **LEGEND**

- 1 REMOVE WEARING SURFACE, INSTALL MEMBRANE & NEW HMA WEARING SURFACE ENTIRE LENGTH OF BRIGDE
- (2) REPAIR TOP OF CONCRETE BOX BEAMS AS NEEDED
- (3) CLEAN & GROUT ALL EXPOSED SHEAR KEYS BETWEEN CONCRETE BOX BEAMS

PROJECT TITLE REHABILITATION OF BRIDGES NO. 04466 FLOOD BRIDGE ROAD & NO. 05034 HERITAGE ROAD OVER THE POMPERAUG RIVER SOUTHBURY, CONNECTICUT

FLOOD BRIDGE ROAD BRIDGE REPAIR SECTION DRAFTER: DRAWING NUMBER:

CAD 03/24/2022 SEC-01

**BRIDGE REPAIR SECTION** SCALE: N.T.S.