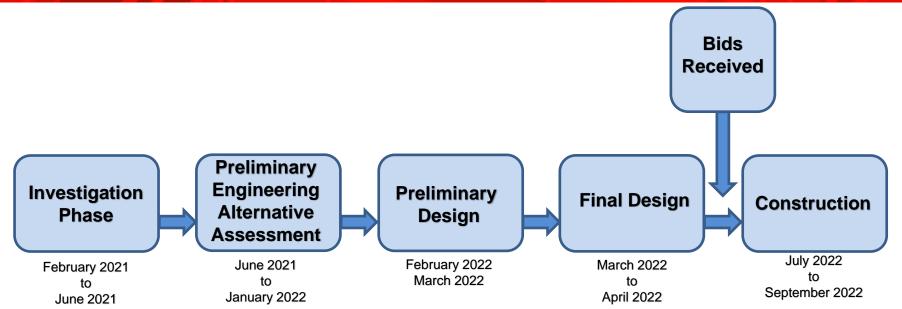

# **Project Timeline**

## **Anticipated Project Schedule:**

Design / Permit Completion: April 2022

Start of construction: Summer 2022

• End of Construction: Fall 2022