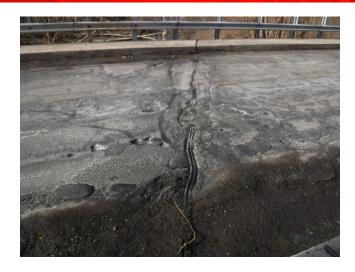

# **Existing Conditions**

**Bridge Deck Surface** 

**Bridge Deck / Joint** 

**Bridge Joint** 

**Deteriorated Concrete – Underside of Structure** 