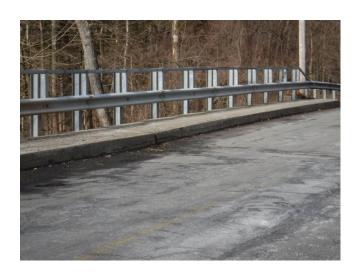

# **Existing Conditions**

**Bridge Deck Surface** 

**Bridge Deck / Joint** 

**Bridge Joint** 

**Deteriorated Concrete – Underside of Structure** 