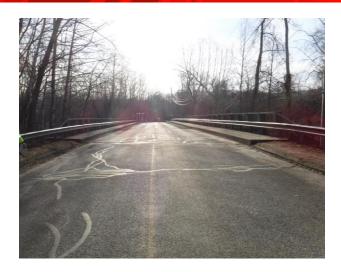

# **Existing Conditions**

**Bridge Deck Surface** 

**Bridge Deck / Joint** 

**Bridge Joint** 

**Deteriorated Concrete – Underside of Structure** 