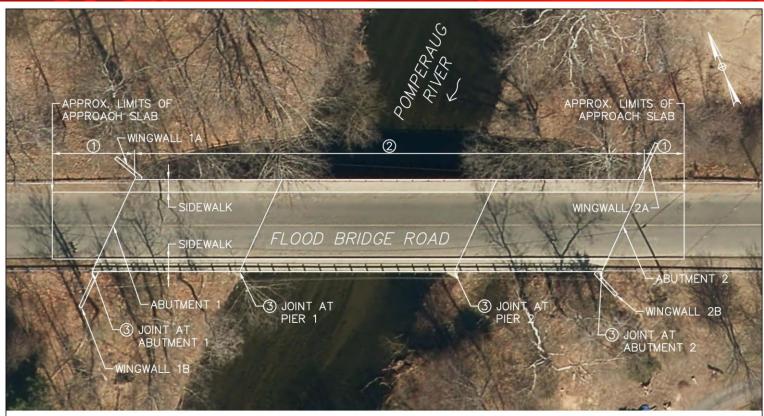

BRIDGE ROAD BRIDGE

over

**POMPERAUG RIVER** 

JUNE 8, 2022



# **Project Team**

### Owner:

Town of SOUTHBURY

## **Prime Consultant:**

Cardinal Engineering Associates, Inc.
(Structural, Highway, Hydraulic, Drainage Design and Permitting)

Wetland Scientist and Environmental Biology:

Soil Science and Environmental Services, Inc.



# **Location Map**





# **Aerial View**





# **Project Timeline**







# **Project Goals**

Repair Bridge Components that have deteriorated including:

**Bridge Wearing Surface** 

**Bridge Deck Concrete** 

**Expansion Joints** 

Substructure Concrete



# **Existing Conditions**



**Bridge Deck Surface** 



**Bridge Deck / Joint** 



**Bridge Joint** 



**Deteriorated Concrete – Underside of Structure** 



# Existing Bridge Current Plan View



# FLOOD BRIDGE ROAD GENERAL BRIDGE PLAN

SCALE: N.T.S.

#### LEGEND

1 MILL & OVERLAY APPROACH SLAB

② REMOVE WEARING SURFACE, REPAIR CONCRETE BEAMS, REPAIR/REPLACE BEAM SHEAR KEY GROUT, INSTALL MEMBRANE & NEW HMA WEARING SURFACE

(3) REPLACE COMPRESSION JOINTS & HEADERS WITH ASPHALTIC PLUG JOINTS

#### ROJECT TITLE

REHABILITATION OF BRIDGES
NO. 04466 FLOOD BRIDGE ROAD & NO. 05034 HERITAGE ROAD
OVER THE POMPERAUG RIVER
SOUTHBURY, CONNECTICUT

DRAWING TITLE:

FLOOD BRIDGE ROAD BIRDGE - GENERAL PLAN

CAD

03/24/2022

ERAL PLAN

PLA-01



# **Proposed Project**





# **Proposed Project**



#### **LEGEND**

- 1 REMOVE WEARING SURFACE, INSTALL MEMBRANE & NEW HMA WEARING SURFACE ENTIRE LENGTH OF BRIGDE
- (2) REPAIR TOP OF CONCRETE BOX BEAMS AS NEEDED
- (3) CLEAN & GROUT ALL EXPOSED SHEAR KE