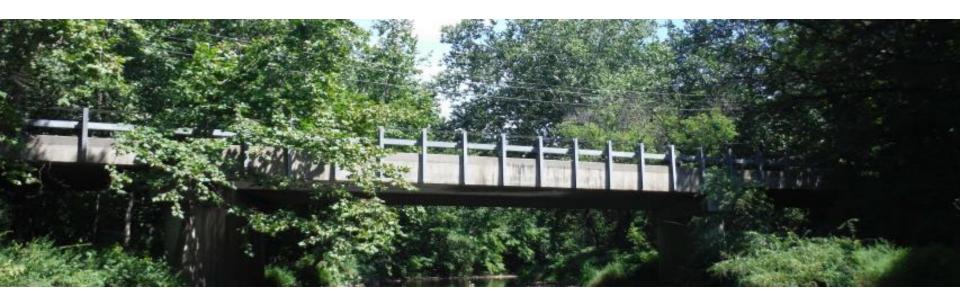

# **Existing Conditions**

**Bridge Deck Surface** 

**Bridge Deck / Joint** 

**Bridge Joint** 

**Deteriorated Concrete – Underside of Structure** 