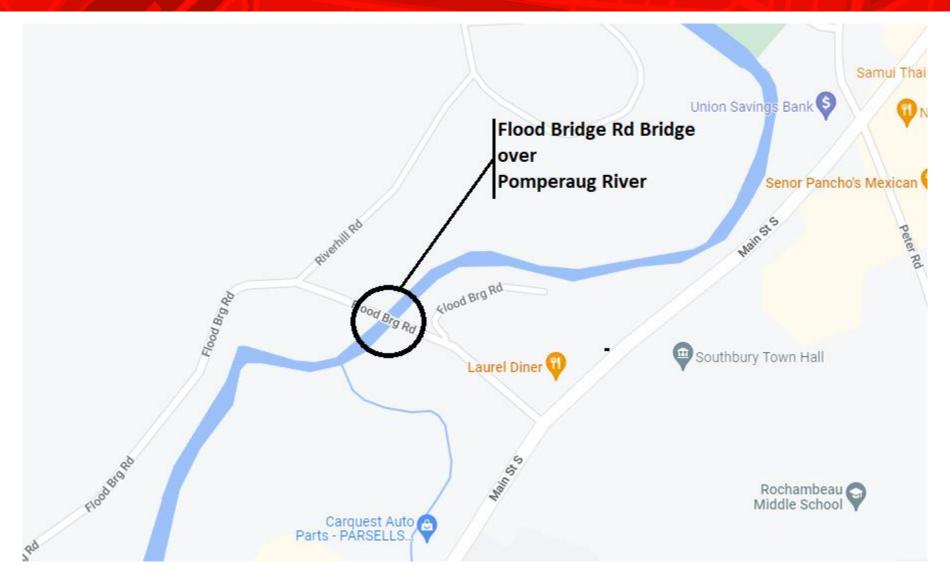

# TOWN OF SOUTHBURY

PUBLIC INFORMATION PRESENTATION

REHABILITATION OF FLOOD BRIDGE ROAD BRIDGE

over

**POMPERAUG RIVER** 

JUNE 8, 2022



# **Project Team**

### Owner:

Town of SOUTHBURY

## **Prime Consultant:**

Cardinal Engineering Associates, Inc.
(Structural, Highway, Hydraulic, Drainage Design and Permitting)

Wetland Scientist and Environmental Biology:

Soil Science and Environmental Services, Inc.



# **Location Map**





# **Aerial View**





# **Project Timeline**







# **Project Goals**

Repair Bridge Components that have deteriorated including:

**Bridge Wearing Surface** 

**Bridge Deck Concrete** 

**Expansion Joints** 

Substructure Concrete



# **Existing Conditions**



**Bridge Deck Surface** 



**Bridge Deck / Joint** 



**Bridge Joint** 



**Deteriorated Concrete – Underside of Structure** 



# Existing Bridge Current Plan View



# FLOOD BRIDGE ROAD GENERAL BRIDGE PLAN

SCALE: N.T.S.

#### LEGEND

1 MILL & OVERLAY APPROACH SLAB

② REMOVE WEARING SURFACE, REPAIR CONCRETE BEAMS, REPAIR/REPLACE BEAM SHEAR KEY GROUT, INSTALL MEMBRANE & NEW HMA WEARING SURFACE

(3) REPLACE COMPRESSION JOINTS & HEADERS WITH ASPHALTIC PLUG JOINTS

#### ROJECT TITLE

REHABILITATION OF BRIDGES
NO. 04466 FLO