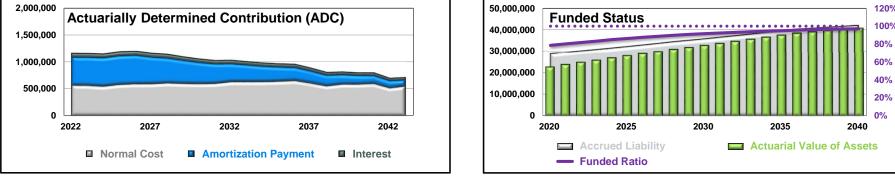

| _                             | N/A      |             |

## TOWN OF SOUTHBURY PENSION PLAN - Long-term Projection Based on July 1, 2020 Valuation

Interest Rate Assumption Fixed Amortization Period 6.25% 15 Year Closed Projection Assumptions: The number of active Police members remains constant. Terminating and retiring active Police members are replaced by new members with the same age / service / gender characteristics as Police members who entered the DB plan during the past few plan years. Pay increases according to the salary scale assumption each year. The Town always pays the Total Contribution shown below. The investments earn annual returns equal to the interest rate assumption. There are no plan changes, assumption changes, or funding method changes.



|      |           | Add'l       | From    | From      | Total     |            | Valuation | Funde | d Ratio |
|------|-----------|-------------|---------|-----------|-----------|------------|-----------|-------|---------|
| FYE  | ADC       | Contrib     | Budget  | Gen. Fund | Contrib   |            | Year      | Goal  | Actual  |
| 2019 | 1,024,000 | 0           | 843,000 | 181,000   | 1,024,000 | from prior | 2019      | 78.0% | 78.5%   |
| 2020 | 1,049,000 | 85,000      | 843,000 | 291,000   | 1,134,000 | valuations | 2020      | 78.0% | 78.5%   |
| 2021 | 1,047,000 | 363,000     | 843,000 | 567,000   | 1,410,000 |            | 2021      | 79.8% | 80.3%   |
| 2022 | 1,157,000 | 363,000     | 843,000 | 677,000   | 1,520,000 |            | 2022      | 81.5% | 81.8%   |
| 2023 | 1,155